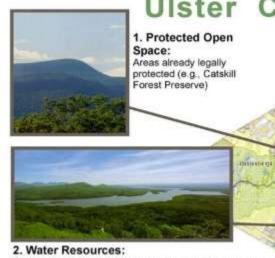

## What is an Open Space Plan?

Surface, ground, watersheds, aquifers, aquifer recharge areas, floodplains, wetlands and vernal pools

10/11/01

4. Landforms and Natural Features: Features that define the landscape's character (e.g., Shawangunk Ridge)

**Ulster County Open Space Resources** 

7. Recreation Resources: rural and urban parks, shorelines, fishing and hunting areas, trails, and tourism sites (e.g., Ulster Landing Park)

6. Cultural and Historic Resources Federal, state and locally designated

structures, sites and districts (e.g., Kingston Rondout Waterfront District)

5. Ecological Communities:

diversity of species and ecosystems. exceptional forest or plant community, unique and wildlife habitats; wetlands, shorelines (e.g., Black Creek)