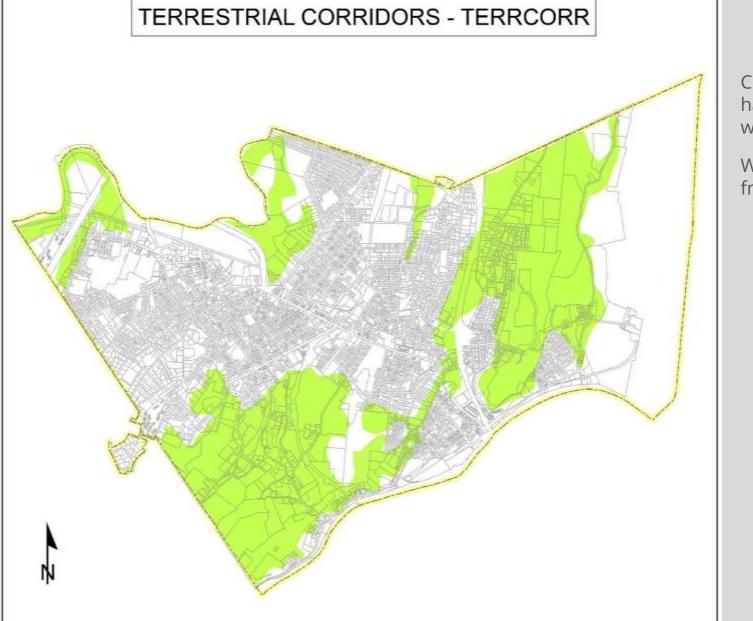

#### EXTENT OF URBAN FOREST CANOPY >= 40% - TREECAN40

Contains significant tree canopy – greater than 40% coverage.

Connected areas of habitat allowing wildlife movement.

Want to avoid fragmentation.