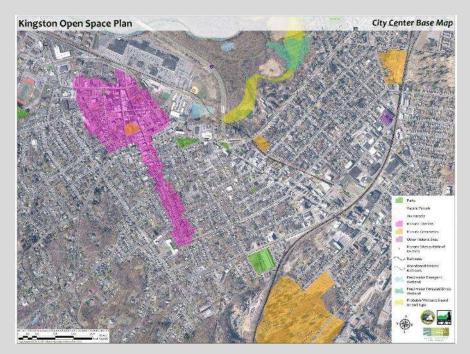

* to help us identify priorities and specific areas or ideas which are important to the community.







## **Two Exercises Tonight**

## **Prioritization of Resources** – How much do you value the protection / improvement of the different natural and cultural resources in Kingston?

**Table Mapping Discussions** – Discussions at individual tables about specific areas of the city.

- Kingston City Overall
- Downtown Kingston urban center





## **Prioritization of Resources**





#### RIPARIAN BUFFERS



# PARKLAND

#### HISTORIC SITES



#### LAND BIOLOGY



#### **RECREATION AMENITIES**



#### AQUATIC BIOLOGY



## Where would you spend money to preserve / improve?





## **Prioritization of Resources**







## **Table Mapping Discussions**

## City Overall



## **City Center**





## **Table Mapping Discussions**

- Draw on maps with markers and pens
- Make comments with stickynotes
- Discussion questions provided at each table
- Throughout this period, vote on resource priorities
- Meet back here @ 7pm
- Questions?







## **Prioritization & Table Discussions**











## **Next Steps – After Tonight**

- Document and review input from tonight
- Review ideas and priorities with CAC
- Move forward with development of draft plan







## **Anticipated Schedule**

| Part | Description                              | Anticipated Timeline |
|------|------------------------------------------|----------------------|
| 1    | Project Kickoff & Analysis               | July – August 2018   |
|      | CAC Meeting & Public Outreach Plan       |                      |