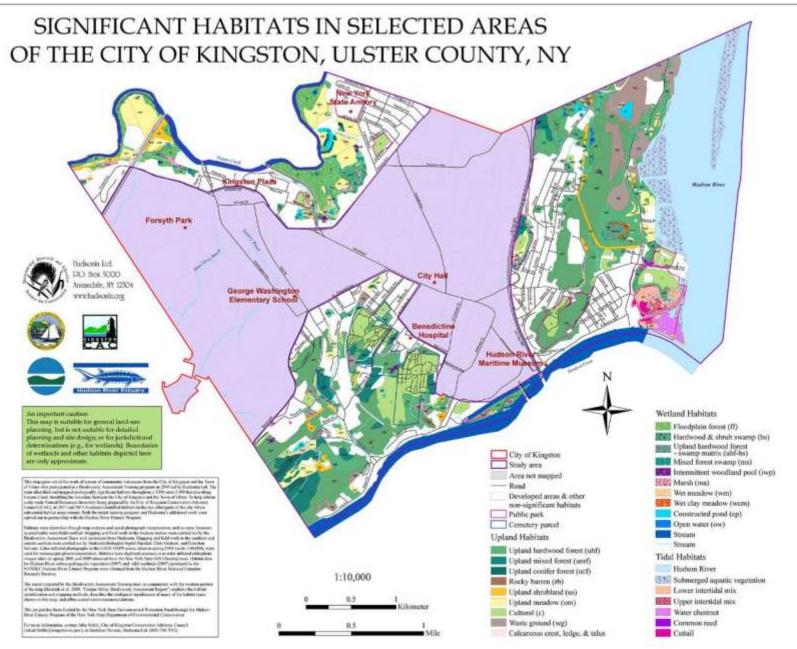

## **Natural Resource Inventory**

#### FORESTS

#### RIPARIAN BUFFERS

#### PARKLAND PARCELS (Brown) ADJACENT TO PARKS (Grown) - PARKADJ

#### **HISTORIC SITES**

#### LAND BIOLOGY

#### **RECREATION AMENITIES**

#### AQUATIC BIOLOGY