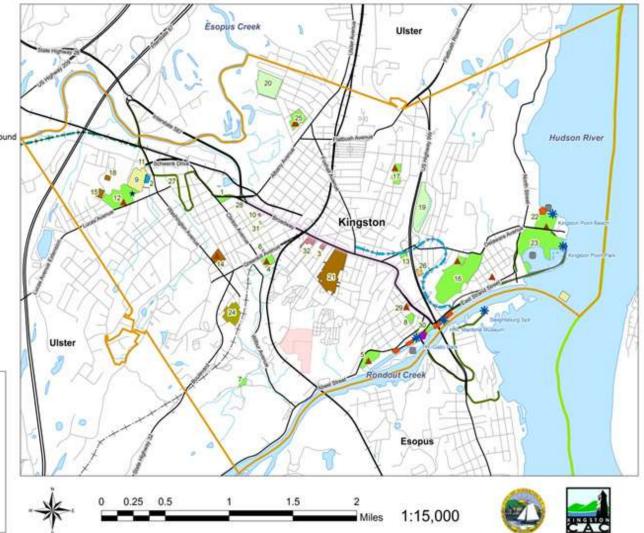

|

#### Recreational Map of Kingston, NY

Recreational amenities of the City of Kingston, Ulster County, New York. The primary data sets were from Kingston Parks and Recreation Department knowledge, records and data derived from the Recreational Master Plan. Greenway data is from the Hudson River Valley Greenway. This map was produced as part of a Natural Resources Inventory for the City of Kingston. For more information refer to the complete data inventory or contact Kingston Conservation Advisory Council. (845) 481-7339, kingstonCAC@kingston-ny.gov, http://kingston-ny.gov/kingstoncac



#### Recreational Amenities of Kingston, NY



Map Created By Matthew Akin Updatet: J. Mickelson 03/06/17







Includes parks and playgrounds

Cemeteries

Also indicates surrounding parcels which may be of interest





### PARCELS ADJACENT TO HISTORICAL - HISTADJ



Includes protected historical property, district or feature

Also includes adjacent parcels which may be of interest







Properties owned by the City of Kingston

May have opportunity for future parks or open space





#### CITY OF KINGSTON PARCELS >= 5AC - PCLGTEQ5AC







#### Legend



#### Vacant Parcels of Kingston, NY

Vacant parcels in the City of Kingston, Ulster County, New York. The data set was derived from tax parcels from the Ulster County GIS Database from their 2017 release. This map was produced as part of a Natural Resources Inventory for the City