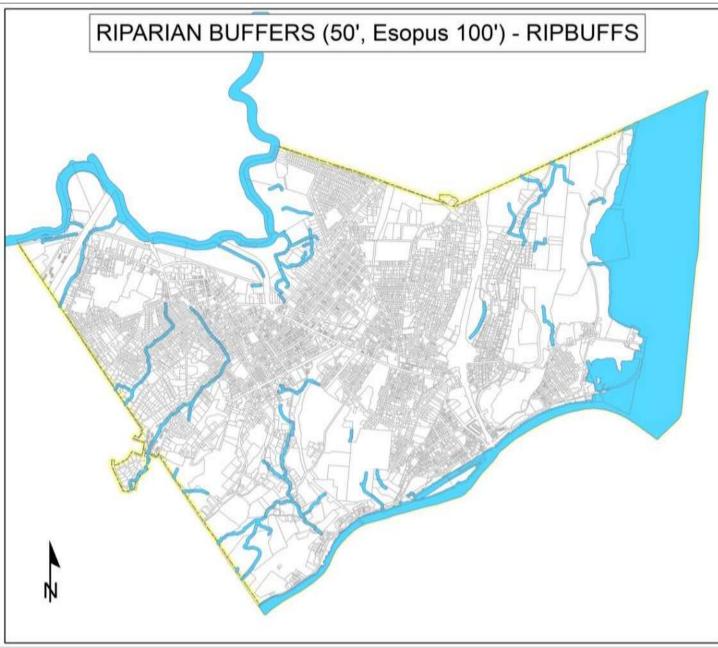

#### RIPARIAN BUFFERS

Help to mitigate flooding

Critical habitat areas

Hydric soils are permanently or seasonally saturated

Help with the formation of hydrophitic plants

Vegetated areas adjacent to streams and rivers.

Helps to shade and protect waterway

Filters pollutants

Protects local water quality.