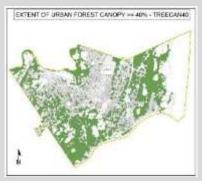

#### EXTENT OF URBAN FOREST CANOPY >= 40% - TREECAN40

Contains significant tree canopy – greater than 40% coverage.

Connected areas of habitat allowing wildlife movement.

Want to avoid fragmentation.