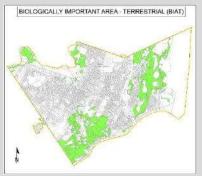

#### **BIOLOGICALLY IMPORTANT AREA - TERRESTRIAL (BIAT)**

Contains upland areas identified with significant regional biological importance.

Non-tidal, nonaquatic habitat.

Upland hardwood forest

Upland mixed forest

Upland conifer forest

Rocky barren

Upland shrubland

Upland meadow

Calcareous crest