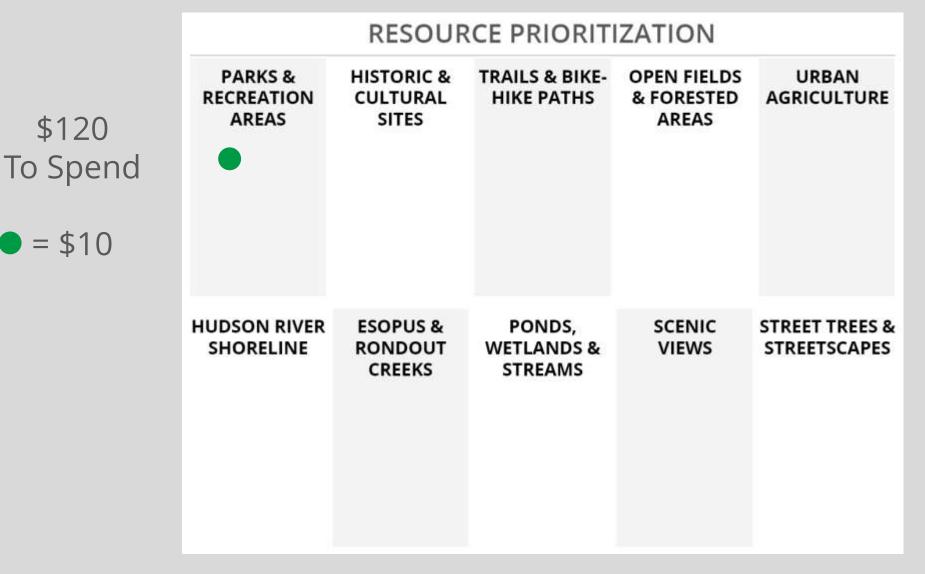

## **Prioritization of Resources** – How much do you value the protection / improvement of the different natural and cultural resources in Kingston?

**Table Mapping Discussions** – Discussions at individual tables about specific areas of the city.

## Where would you spend money to preserve / improve?

## **Prioritization of Resources**