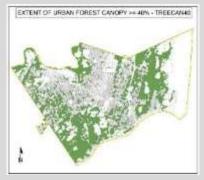

#### FORESTS

#### EXTENT OF URBAN FOREST CANOPY >= 40% - TREECAN40

Contains significant tree canopy – greater than 40% coverage.

Connected areas of habitat allowing wildlife movement.

Want to avoid fragmentation.