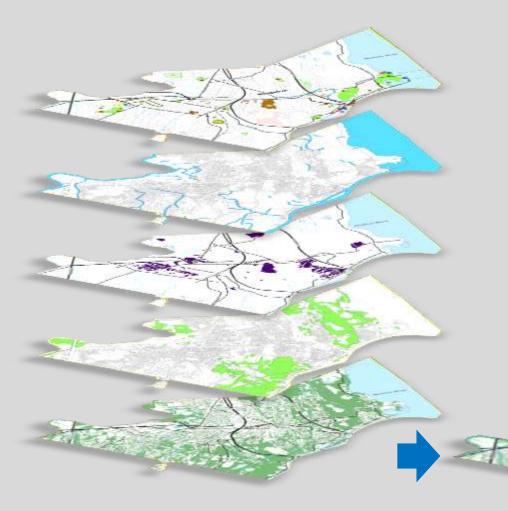

## **Using The Inventory – Spatial Analysis**

## **Using The Inventory – Spatial Analysis**

GIS suitability analysis looks at scoring elements of the inventory based on community importance.

Overlapping Resources = Priority Areas

## **Using The Inventory – Spatial Analysis**

This provides us with a technical assessment of resource priority areas...

...but we need **you** to help us identify priorities and specific areas or ideas which are important to the community.