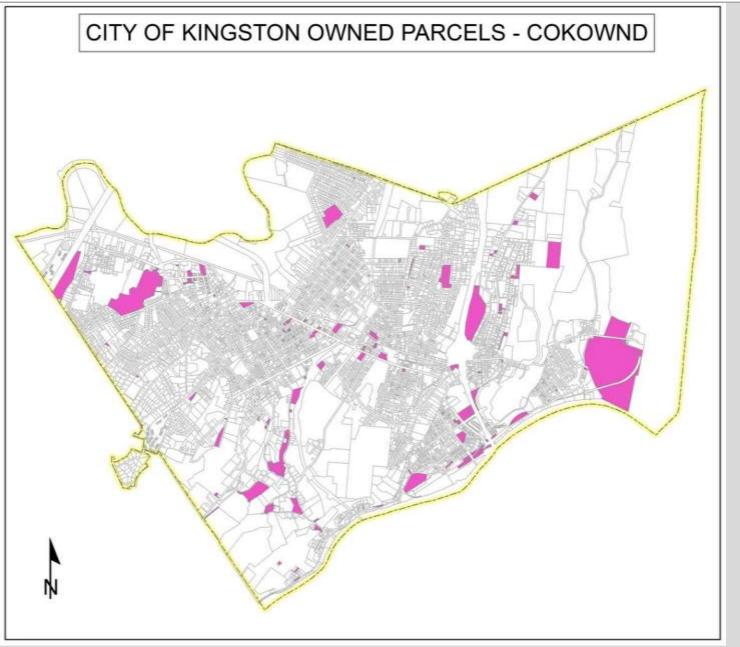

knowledge, records and data derived from the Recreational Master Plan. Greenway data is from the Hudson River Valley Greenway. This map was produced as part of a Natural Resources Inventory for the City of Kingston. For more information refer to the complete data inventory or contact Kingston Conservation Advisory Council. (845) 481-7339, kingstonCAC@kingston-ny.gov, http://kingston-ny.gov/kingstoncac



#### Recreational Amenities of Kingston, NY



Map Created By Matthew Akin Updatet: J. Mickelson 03/06/17







Includes parks and playgrounds

Cemeteries

Also indicates surrounding parcels which may be of interest





### PARCELS ADJACENT TO HISTORICAL - HISTADJ



Includes protected historical property, district or feature

Also includes adjacent parcels which may be of interest







Properties owned by the City of Kingston

May have opportunity for future parks or open space





#### CITY OF KINGSTON PARCELS >= 5AC - PCLGTEQ5AC







#### Legend



#### Vacant Parcels of Kingston, NY

Vacant parcels in the City of Kingston, Ulster County, New York. The data set was derived from tax parcels from the Ulster County GIS Database from their 2017 release. This map was produced as part of a Natural Resources Inventory for the City of Kingston. For more information refer to the complete data inventory or contact Kingston Conservation Advisory Council. (845) 481-7339, kingstonCAC@kingston-ny.gov, http://kingston-ny.gov/kingstoncac

June 2018



Map Updated by: J. Mickelson 2018





## **Using The Inventory – Spatial Analysis**







## **Using The Inventory – Spatial Ana