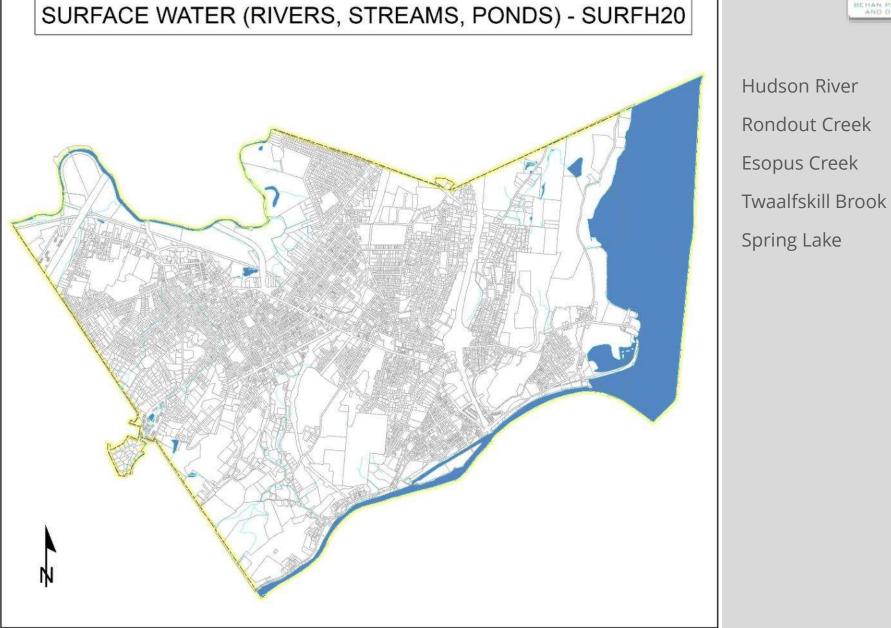

## What is an Open Space Plan?

Surface, ground, watersheds, aquifers, aquifer recharge areas, floodplains, wetlands and vernal pools

10/11/01

4. Landforms and Natural Features: Features that define the landscape's character (e.g., Shawangunk Ridge)

Help to mitigate flooding

Critical habitat areas

Hydric soils are permanently or seasonally saturated

Help with the formation of hydrophitic plants

Vegetated areas adjacent to streams and rivers.

Helps to shade and protect waterway