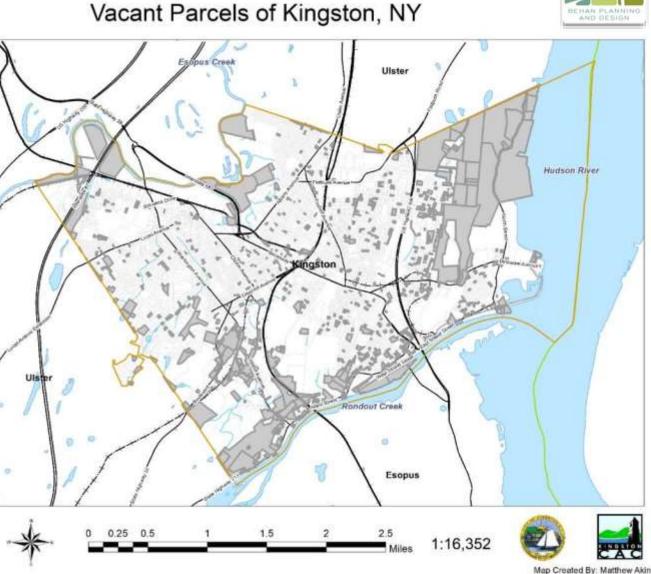

#### Vacant Parcels of Kingston, NY

Vacant parcels in the City of Kingston, Ulster County, New York. The data set was derived from tax parcels from the Ulster County GIS Database from their 2017 release. This map was produced as part of a Natural Resources Inventory for the City of Kingston. For more information refer to the complete data inventory or contact Kingston Conservation Advisory Council. (845) 481-7339, kingstonCAC@kingston-ny.gov, http://kingston-ny.gov/kingstoncac