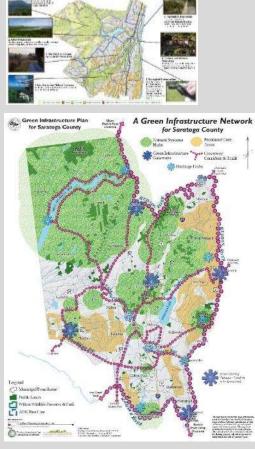

ing to promote the implementation of these ideas after adoption



## **Common Types of Recommendations**

- Identifying the priority areas of town for permanent conservation or park space.
- Ways to improve access to existing open space, park and water resources.
- Identifying potential future trail connections and outdoor recreational opportunities.
- Increasing public awareness and support of local open spaces and natural resources.



# Kingston, NY

## **Common Types of Recommendations**

- Provide guidance for landowners who may want to conserve land.
- Strategies for funding land acquisition.
- Identification of current zoning issues which conflict with open space goals.
- Identifying ways zoning code could be modified to help protect open space resources.





## **VISION MAP**





Ulster County Open Space Resources

## PLAN DOCUMENT

## TOWN OF SAUGERTIES



#### DRAFT - DECEMBER 2009

This project was funded by the New York State Department of Environmental Conservation's Hudson River Estuary Grants Program









## **Natural Resource Inventory**

#### FORESTS



#### RIPARIAN BUFFERS



#### PARKLAND PARCELS (Brown) ADJACENT TO PARKS (Grown) - PARKADJ



#### **HISTORIC SITES**



#### LAND BIOLOGY



#### **RECREATION AMENITIES**



#### AQUATIC BIOLOGY







#### EXTENT OF URBAN FOREST CANOPY >= 40% - TREECAN40



Contains significant tree canopy – greater than 40% coverage.











Connected areas of habitat allowing wildlife movement.

Want to avoid fragmentation.





#### **BIOLOGICALLY IMPORTANT AREA - TERRESTRIAL (BIAT)**



Contains upland areas