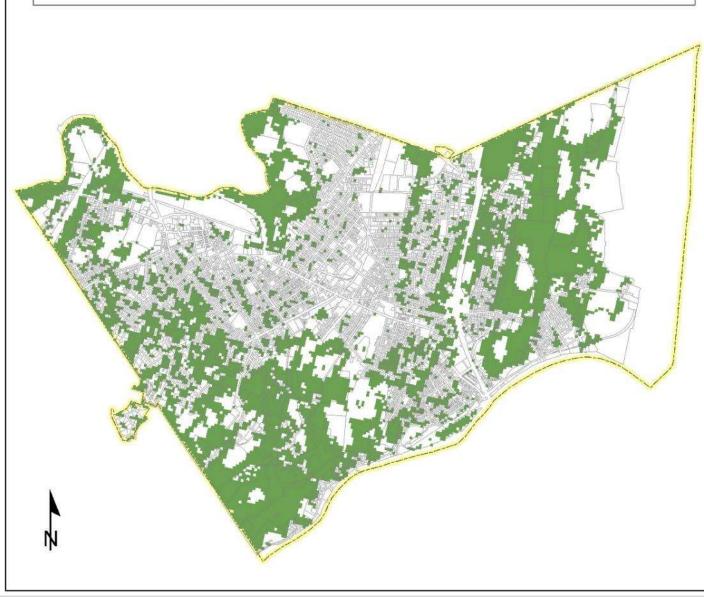

#### **BIOLOGICALLY IMPORTANT AREA - TERRESTRIAL (BIAT)**

Contains upland areas identified with significant regional biological importance.

Non-tidal, nonaquatic habitat.

Upland hardwood forest

Upland mixed forest

Upland conifer forest

Rocky barren

Upland shrubland

Upland meadow

Calcareous crest