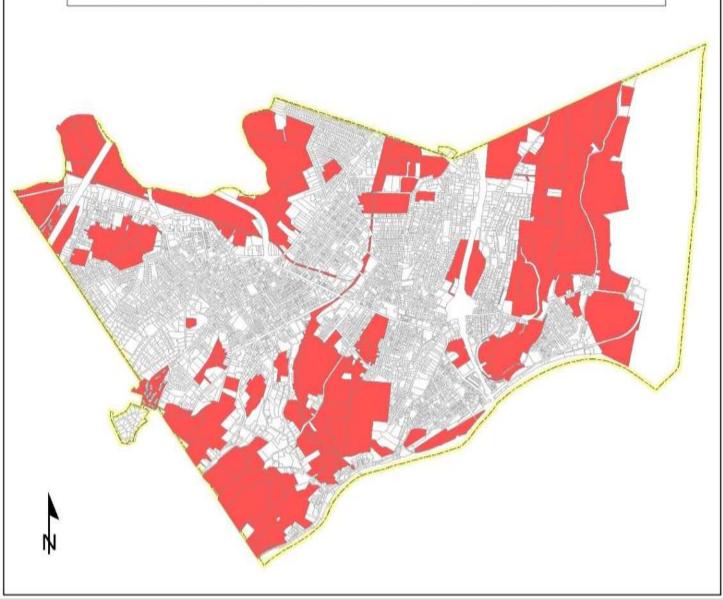

#### Vacant Parcels of Kingston, NY

Vacant parcels in the City of Kingston, Ulster County, New York. The data set was derived from tax parcels from the Ulster County GIS Database from their 2017 release. This map was produced as part of a Natural Resources Inventory for the City of Kingston. For more information refer to the complete data inventory or contact Kingston Conservation Advisory Council. (845) 481-7339, kingstonCAC@kingston-ny.gov, http://kingston-ny.gov/kingstoncac