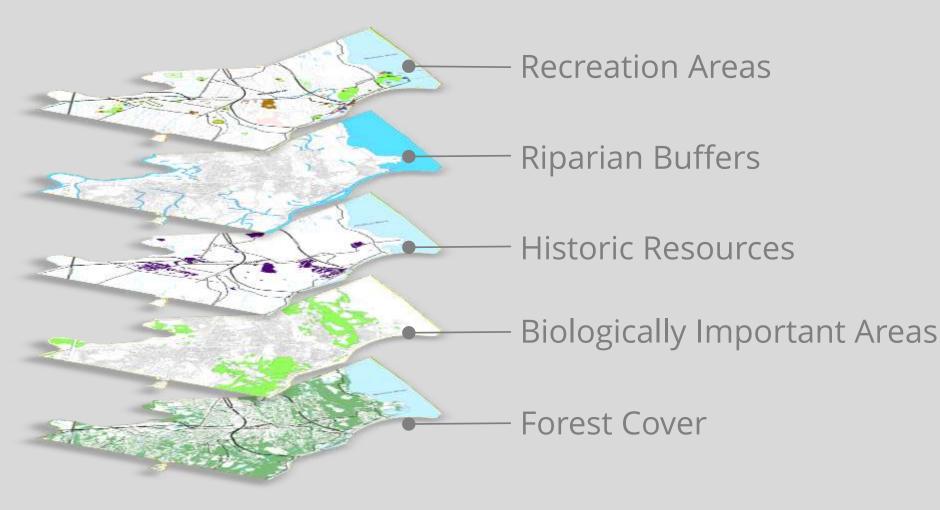

## **Natural Resource Inventory**

#### FORESTS

#### RIPARIAN BUFFERS

#### PARKLAND PARCELS (Brown) ADJACENT TO PARKS (Grown) - PARKADJ

#### **HISTORIC SITES**

#### LAND BIOLOGY

#### **RECREATION AMENITIES**

#### AQUATIC BIOLOGY