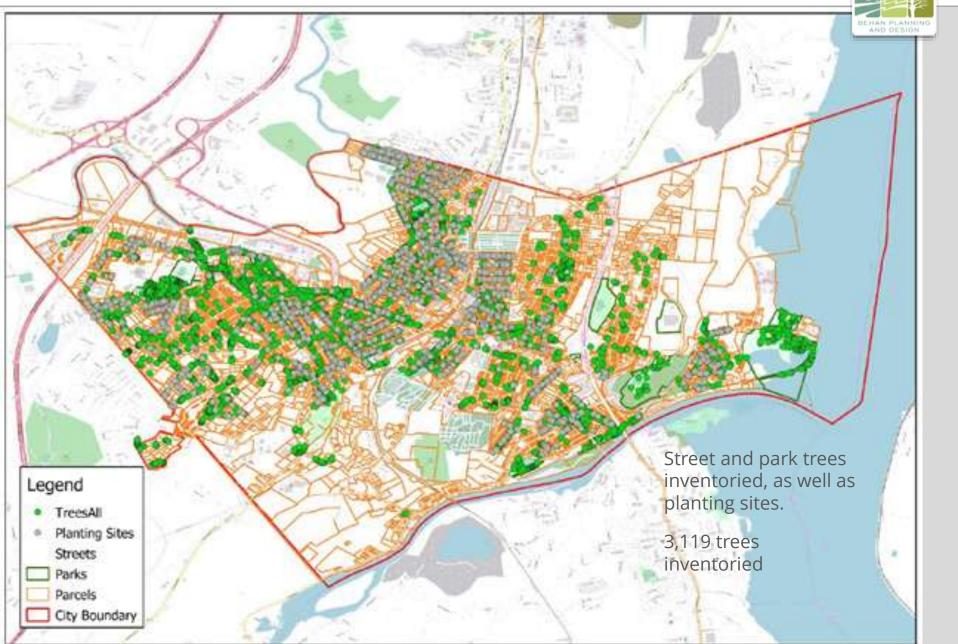

tion of current zoning issues which conflict with open space goals.
- Identifying ways zoning code could be modified to help protect open space resources.





## **VISION MAP**





Ulster County Open Space Resources

## PLAN DOCUMENT

## TOWN OF SAUGERTIES



#### DRAFT - DECEMBER 2009

This project was funded by the New York State Department of Environmental Conservation's Hudson River Estuary Grants Program









## **Natural Resource Inventory**

#### FORESTS



#### RIPARIAN BUFFERS



#### PARKLAND PARCELS (Brown) ADJACENT TO PARKS (Grown) - PARKADJ



#### **HISTORIC SITES**



#### LAND BIOLOGY



#### **RECREATION AMENITIES**



#### AQUATIC BIOLOGY







#### EXTENT OF URBAN FOREST CANOPY >= 40% - TREECAN40



Contains significant tree canopy – greater than 40% coverage.











Connected areas of habitat allowing wildlife movement.

Want to avoid fragmentation.





#### **BIOLOGICALLY IMPORTANT AREA - TERRESTRIAL (BIAT)**



Contains upland areas identified with significant regional biological importance.

Non-tidal, nonaquatic habitat.

Upland hardwood forest

Upland mixed forest

Upland conifer forest

Rocky barren

Upland shrubland

Upland meadow

Calcareous crest





#### MATRIX OF DOMINANT HABITAT (Urban Forest)- HABMATRIX



Contains areas identified with unique or underrepresented habitat types.

Upland hardwood forest



















Important for filtering out pollutants from water

Help to mitigate flooding

Critical habitat areas

Hydric soils are permanently or seasonally saturated

Help with the formation of hydrophitic plants







Veg