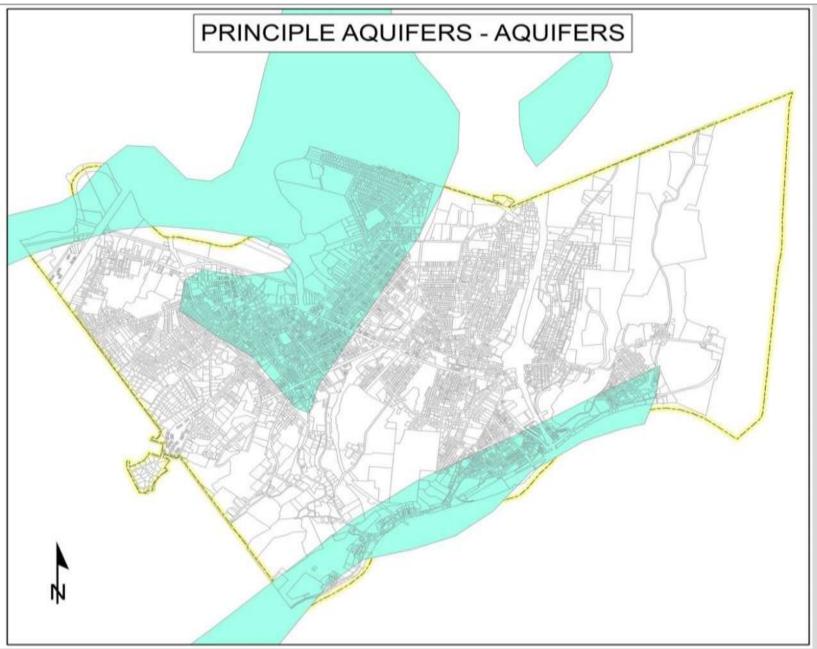

## What is an Open Space Plan?

Surface, ground, watersheds, aquifers, aquifer recharge areas, floodplains, wetlands and vernal pools

10/11/01

4. Landforms and Natural Features: Features that define the landscape's character (e.g., Shawangunk Ridge)