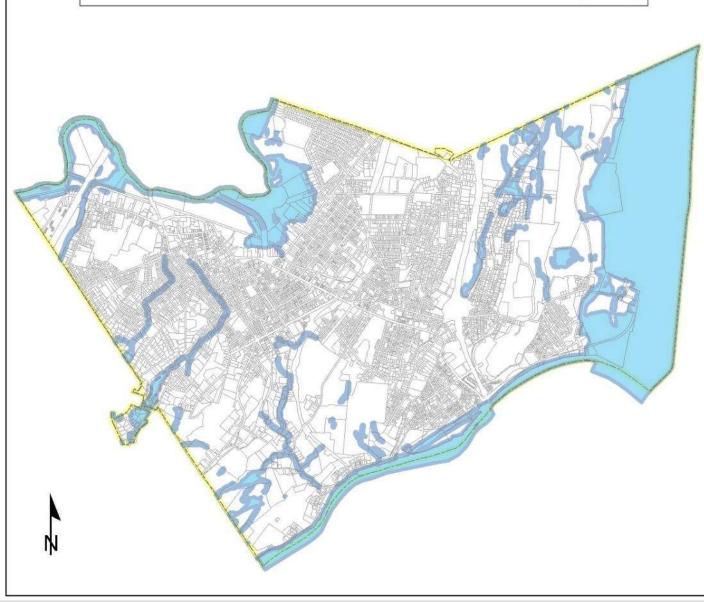

#### RIPARIAN BUFFERS

Help to mitigate flooding

Critical habitat areas

Hydric soils are permanently or seasonally saturated

Help with the formation of hydrophitic plants

Vegetated areas adjacent to streams and rivers.

Helps to shade and protect waterway

Filters pollutants

Protects local water quality.